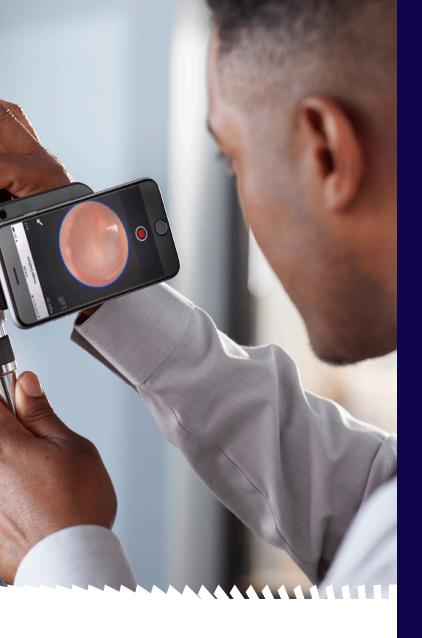

## SWITCH FROM OPTICAL TO DIGITAL

The PanOptic Plus
Ophthalmoscope and
MacroView Plus Otoscope
come digital-ready. Add on
the Welch Allyn iExaminer
Smartbracket and transform
an optical exam to capture
photos and video.