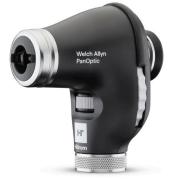

Take a closer look with our new Welch Allyn® PanOptic™ Plus Ophthalmoscope and Welch Allyn® MacroView™ Plus Otoscope with bright, white LED technology.

20X

LARGER VIEWING AREA

Standard Ophthalmoscope

PanOptic Ophthalmoscope

### PANOPTIC PLUS OPHTHALMOSCOPE

- Re-designed with a familiar form factor
- Long-lasting LED illumination
- Eye alignment technology helps guide the patient's gaze for easier entry into the eye