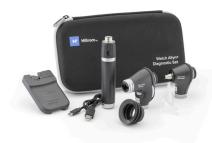

Explore our new systems with Plus models or update your device heads which are backwards compatible.

To learn more, contact your Hillrom Representative or call Hillrom Customer Care on 1800 445 576.

Always read the labels and instructions for use. Contact your Hillrom Representative for the latest version.

# BIGGER, BRIGHTER VIEWS

Examining the structure of the eyes and ears is a fleeting yet critical part of the physical exam. That's why we've listened to countless providers, and have redesigned our otoscopes and ophthalmoscopes for enhanced exams.

Take a closer look with our new Welch Allyn® PanOptic™ Plus Ophthalmoscope and Welch Allyn® MacroView™ Plus Otoscope with bright, white LED technology.

20X

LARGER VIEWING AREA

Standard Ophthalmoscope

PanOptic Ophthalmoscope